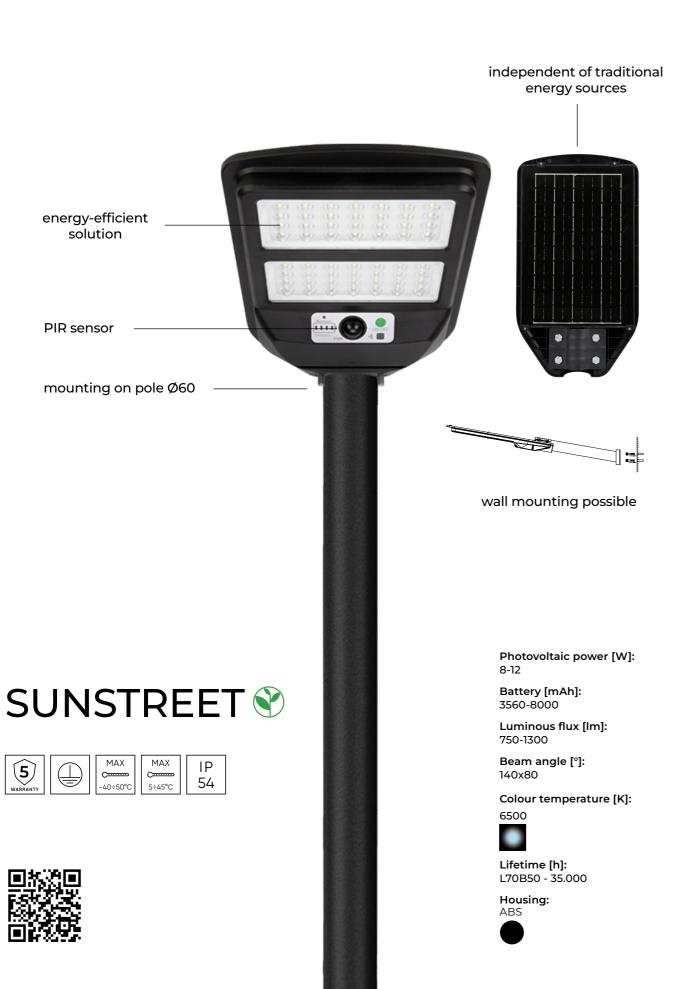

### **Remote control functions**

**Continuous mode** – the luminaire stays on regardless of charging status; light output gradually decreases and stabilizes at 15% after approx. 6 hours.

**Sensor mode** – low standby lighting with motion-triggered maximum brightness for 20 seconds, then returns to standby.

**Countdown modes (3h / 4h+Sensor / 6h)** – sets operating time from dusk. In 4h+Sensor mode, the luminaire works for 4 hours, then switches to standby and activates full brightness on motion detection, optimizing battery usage.

**Auto mode** – automatic ON/OFF based on charging status; medium light level during discharge, turns off when charging resumes.