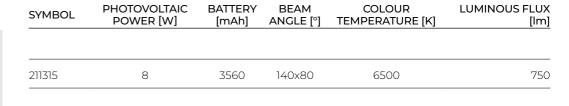

### Solar road luminaire SUNSTREET

| 211322 | 12 | 8000 | 140x80 | 6500 | 1300 |
|--------|----|------|--------|------|------|