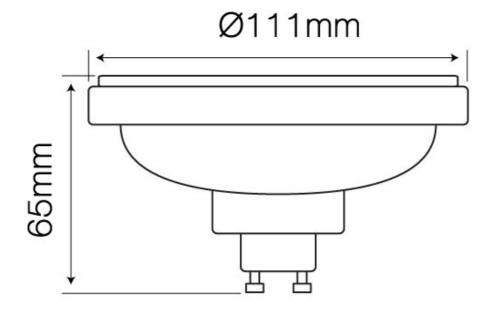

## Voltage range and voltage type

| Parameter                 | Value |
|---------------------------|-------|
| GU10 fitting              |       |
| Beam angle                | 45°   |
| Not dimmable              | ТАК   |
| Luminous flux             | 750   |
| Lamp's diameter           |       |
| Height                    | 65mm  |
| Ra colour rendering index |       |