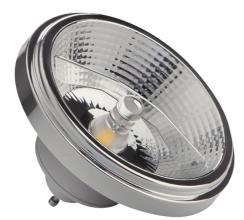

Product Code: 470331 EAN: 5907777470331 LED line ES111 230V AC 12W 750lm 4000K 45°

## Voltage range and voltage type

| Parameter                 | Value |
|---------------------------|-------|
| GU10 fitting              |       |
| Beam angle                | 45°   |
| Not dimmable              | ТАК   |
| Luminous flux             | 750   |
| Lamp's diameter           |       |
| Height                    | 65mm  |
| Ra colour rendering index |       |