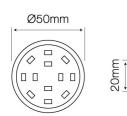

| Parameter                       | Value   |
|---------------------------------|---------|
| LED type                        | SMD2835 |
| Lifespan                        | 30000   |
| Power Factor                    | 0,4     |
| Number of on/off cycles         | 50000   |
| Lamp's diameter                 | 50      |
| Height                          | 20 mm   |
| Frequency of the supply voltage | 50/60Hz |
| For indoor use                  | YES     |
| Warranty (years)                | 3       |
| Flicker Free                    | NO      |
| Luminous flux                   | 400 lm  |
| Wattage                         | 5 W     |