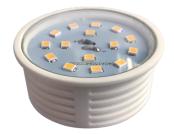

## LED line® SMD 220-260V 5W 400lm 4000K 50mm

## Description

The structural design of this product ensures effective heat dissipation. The slim design gives the product a modern minimalist appearance and can be installed in limited space. Manufacturer issues a 3-year warranty for this product.