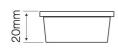

| Parameter                       | Value   |
|---------------------------------|---------|
| LED type                        | SMD2835 |
| Lifespan                        | 30000   |
| Power Factor                    | 0,4     |
| Number of on/off cycles         | 50000   |
| Lamp's diameter                 | 50      |
| Height                          | 20 mm   |
| Frequency of the supply voltage | 50/60Hz |
| For indoor use                  | YES     |
| Warranty (years)                | 3       |
| Flicker Free                    | NO      |
| Luminous flux                   | 400 lm  |
| Wattage                         | 5 W     |