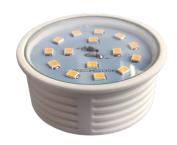

## LED line® SMD 220-260V 5W 400lm 2700K 50mm

## **Description**

The structural design of this product ensures efective heat dissipation. The slim design gives the product a modern minimalist appearance and can be installed in limited space. Manufacturer issues a 3-year warranty for this product.

The slim design gives the product a modern minimalist appearance and can be installed in limited space.

Manufacturer issues a 3-year warranty for this product.

The structural design of this product ensures efective heat dissipation.