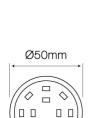

Voltage range and voltage type

Material (cover)

LED type

Power Factor

Lamp's diameter

Beam angle

Material (housing)

Lifespan

| Parameter                       | Value   |
|---------------------------------|---------|
| LED type                        | SMD2835 |
| Lifespan                        | 30000   |
| Power Factor                    | 0,4     |
| Number of on/off cycles         | 50000   |
| Lamp's diameter                 | 50      |
| Height                          | 20 mm   |
| Frequency of the supply voltage | 50/60Hz |
| For indoor use                  | YES     |
| Warranty (years)                | 3       |
| Flicker Free                    | NO      |
| Luminous flux                   | 400 lm  |
| Wattage                         | 5 W     |