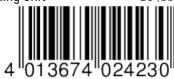

## **INFORMATION**

Product name Part No. EAN-Code Customs tariff number Material Group Product content Lithium Coin cell CR1632 1516-0004 4013674024230 85065030900 05 1 Coin cell CR1632

Product Packing + Product Packing Unit 16 × 16 × 3,2 mm / 2 g 56 × 6 × 71,5 mm / 4 g 10 (65 × 72 × 61 mm)