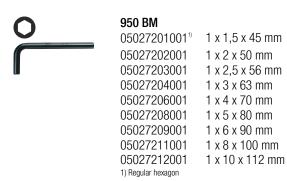

L-Keys for Hexagon Socket Screws

Set contents:

L-Keys

```
We questioned the classic L-key design, since all too often the screw head recess is rounded out, meaning screws can no longer be tightened or loosened – and so the user finds the L-key slipping out of the recess. Wera Hex-Plus tools have a larger contact surface in the screw head. The notching effects are reduced and thereby the deformation of the screws. At the same time, as much as 20 % more torque can be applied.
```