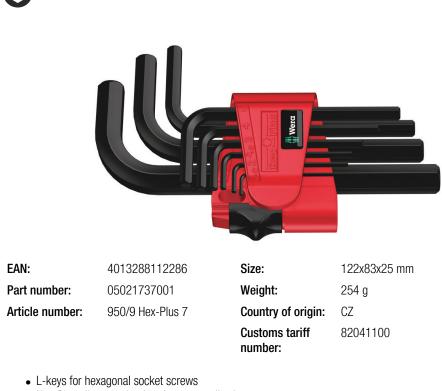

L-Keys for Hexagon Socket Screws

- Hex-Plus allows socket head screws to live longer
- BlackLaser for high corrosion protection and long service life
- L-keys are quickly to hand thanks to their size markings
- Wear-resistant clip material for enhanced durability

High quality L-key set for hexagonal socket screws. Hex-Plus offers a larger contact surface within the screw head. This reduces the notching effects to a minimum and almost completely eliminates the risk of destroying the screw recess. The BlackLaser surface treatment provides outstanding surface protection, even against corrosion, and a long service life. Wear-resistant size markings and a clip fastener for rapid accessing.

L-Keys for Hexagon Socket Screws

Set contents:

L-Keys

```
We questioned the classic L-key design, since all too often the screw head recess is rounded out, meaning screws can no longer be tightened or loosened – and so the user finds the L-key slipping out of the recess. Wera Hex-Plus tools have a larger contact surface in the screw head. The notching effects are reduced and thereby the deformation of the screws. At the same time, as much as 20 % more torque can be applied.
```