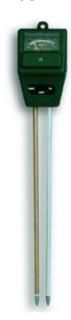

## Plant combination tester

## **TFA/GARTEN**

By placing the probe in to soil, this unit is able to calculate the humidity, light and pH values, enabling you to give your plants their best possible chances of growth.

## **Key Features at a Glance**

Measurement: ph, rh & lxMinimum Humidity: 0%rhMaximum Humidity: 100%rh

• Probe Length: 210mm

• Type: Probe

Main Unit: Insert into groundManufactures Warranty: 1-Year

Brand: TFAMaterial: MetalpH Range: 3.5-8 pHStyle: Analogue