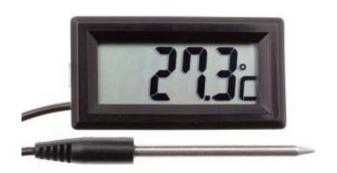

## Panel meter; LCD digit 13mm; -50÷150°C; Probe I:45mm; 25x52mm PMTEMPC

## **Specification**

Meter type panel meter

Display LCD digit 13mm

Temperature measuring range -50...150°C

Temperature measurement accuracy ±1°C

Measuring resolution 0,1 (for -19,9...150°C range), 0,1 (for -19,9...70°C range)

Weight with battery 17g
Probe length 45mm
Probe diameter 3.5mm

Dimensions 28 x 52.5 x 15mm

Mounting hole diameter 25 x 52mm

Mounting suction cup on the meter's rear part or snap fasteners on the

meter's enclosure