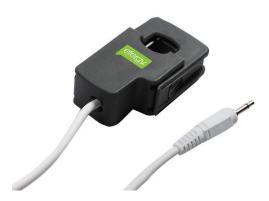

## Jackplug Extra Sensor EFERGY/SEN

Additional sensors for use with e2 and elite energy monitors. Both models of energy monitor come supplied with one sensor. If you are operating a 3-phase supply then you will require two additional sensors. This is the standard sensor and will attach around a cable of a diameter up to 12mm.

If you are purchasing a sensor for a monitor that you already own, PLEASE check the connection type between the sensor and transmitter before ordering, to ensure you receive the correct product. If you are purchasing extra sensors for a new monitor that you are purchasing, please order the additional sensors on our website.